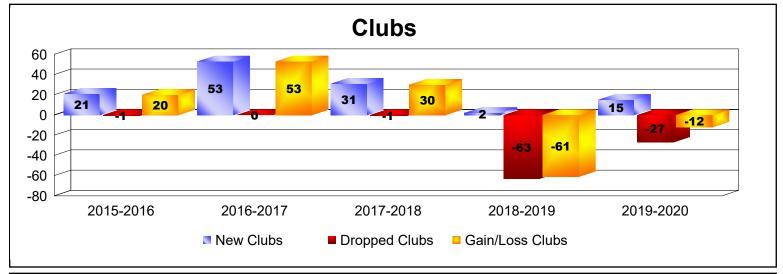

District 315B1 As of June 2020 Cumulative

| Year      | New<br>Clubs | Dropped<br>Clubs | Gain/<br>Loss<br>Clubs | New<br>Members | Charter<br>Members | Reinstate<br>Members | Transfer<br>Members | Total<br>Member<br>Added | Total<br>Members<br>Dropped | Gain/<br>Loss<br>Members |
|-----------|--------------|------------------|------------------------|----------------|--------------------|----------------------|---------------------|--------------------------|-----------------------------|--------------------------|
| 2015-2016 | 21           | -1               | 20                     | 162            | 425                | 1                    | 0                   | 588                      | -166                        | 422                      |
| 2016-2017 | 53           | 0                | 53                     | 448            | 1061               | 5                    | 2                   | 1516                     | -156                        | 1360                     |
| 2017-2018 | 31           | -1               | 30                     | 380            | 642                | 20                   | 5                   | 1047                     | -145                        | 902                      |
| 2018-2019 | 2            | -63              | -61                    | 225            | 77                 | 24                   | 0                   | 326                      | -1683                       | -1357                    |
| 2019-2020 | 15           | -27              | -12                    | 160            | 326                | 10                   | 7                   | 503                      | -1053                       | -550                     |
| Average   | 24           | -18              | 6                      | 275            | 506                | 12                   | 3                   | 796                      | -641                        | 155                      |