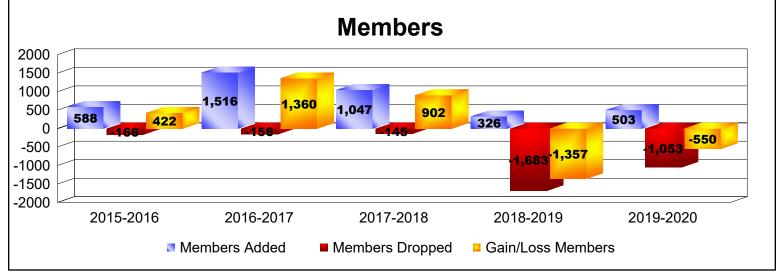

District 315B1 As of June 2020 Cumulative

| Year      | New<br>Clubs | Dropped<br>Clubs | Gain/<br>Loss<br>Clubs | New<br>Members | Charter<br>Members | Reinstate<br>Members | Transfer<br>Members | Total<br>Member<br>Added | Total<br>Members<br>Dropped | Gain/<br>Loss<br>Members |
|-----------|--------------|------------------|------------------------|----------------|--------------------|----------------------|---------------------|--------------------------|-----------------------------|--------------------------|
| 2015-2016 | 21           | -1               | 20                     | 162            | 425                | 1                    | 0                   | 588                      | -166                        | 422                      |
| 2016-2017 | 53           | 0                | 53                     | 448            | 1061               | 5                    | 2                   | 1516                     | -156                        | 1360                     |
| 2017-2018 | 31           | -1               | 30                     | 380            | 642                | 20                   | 5                   | 1047                     | -145                        | 902                      |
| 2018-2019 | 2            | -63              | -61                    | 225            | 77                 | 24                   | 0                   | 326                      | -1683                       | -1357                    |
| 2019-2020 | 15           | -27              | -12                    | 160            | 326                | 10                   | 7                   | 503                      | -1053                       | -550                     |
| Average   | 24           | -18              | 6                      | 275            | 506                | 12                   | 3                   | 796                      | -641                        | 155                      |